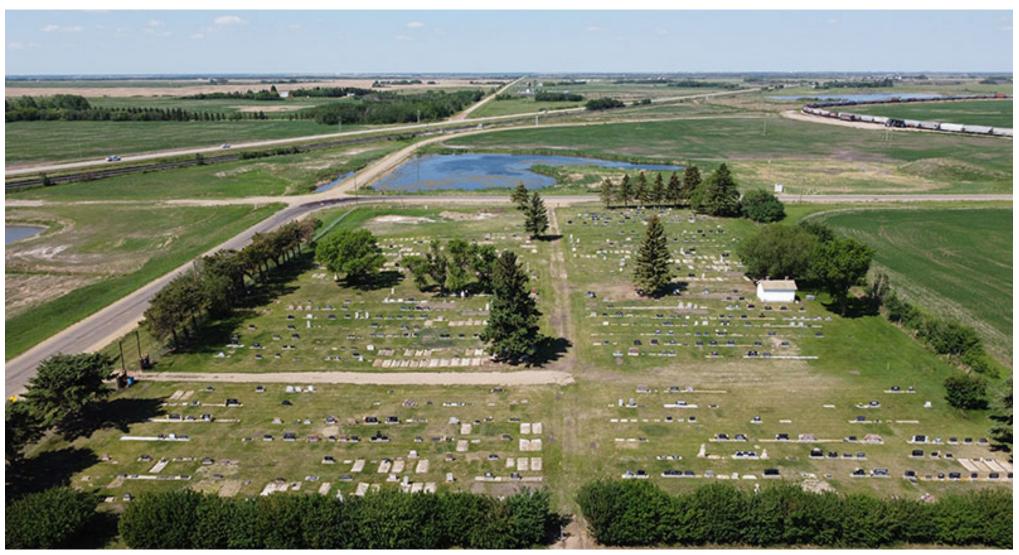

#### www.viking.ca

Box 369, 5120-45 Street, Viking, AB, T0B 4N0 Phone: 780-336-3466 Email: info.account@viking.ca Viking Municipal Cemetery

Located 1 mile west of the Town of Viking at the corner of RR 132 & Township Rd 480

# **Viking Municipal Cemetery**

Located 1 mile west of the Town of Viking at the corner of RR 132 & Township 480

To inquire on plot availability please contact the Town of Viking 5120-45 Street, Viking, AB, TOB 4N0